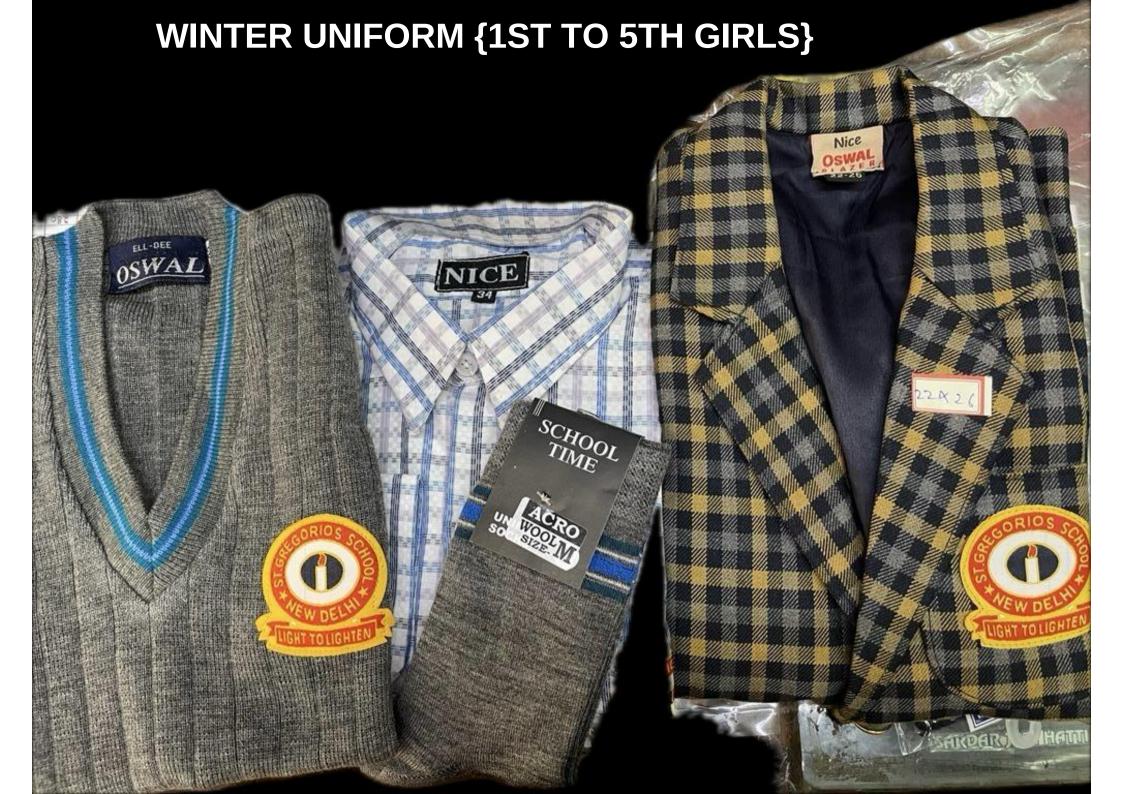

## **SCHOOL UNIFORM - WINTER**

1<sup>st</sup> NOV 2024 to 15<sup>th</sup> March 2025

## Monday, Tuesday, Thursday, Friday and Saturday

| CLASS    | BOYS                                                            | CLASS  | GIRLS                                            |
|----------|-----------------------------------------------------------------|--------|--------------------------------------------------|
| I to XII | Approved Full Sleeves Shirt pattern with school monogram shirt: | I to V | Approved Full Sleeves shirt with school monogram |
|          | Pants: Full Pants                                               |        | and full pants                                   |

| lace/ strap Pattern), Hair Band- Black or | Tie, Belt, Socks, Sweater, Blazer<br>Approved Pattern, Black Shoes with<br>lace/ strap | VI to XII | Pattern), Hair Band- Black on all days, Black shoes with lace |
|-------------------------------------------|----------------------------------------------------------------------------------------|-----------|---------------------------------------------------------------|
|-------------------------------------------|----------------------------------------------------------------------------------------|-----------|---------------------------------------------------------------|

### On Wednesday and on P.T Days- House Uniform

All Days: Belt of approved Pattern available with authorized dealers.

Sweater: Approved Pattern

Blazer: Approved Pattern (Mandatory from 1<sup>st</sup> December 2024 to 15<sup>th</sup> March