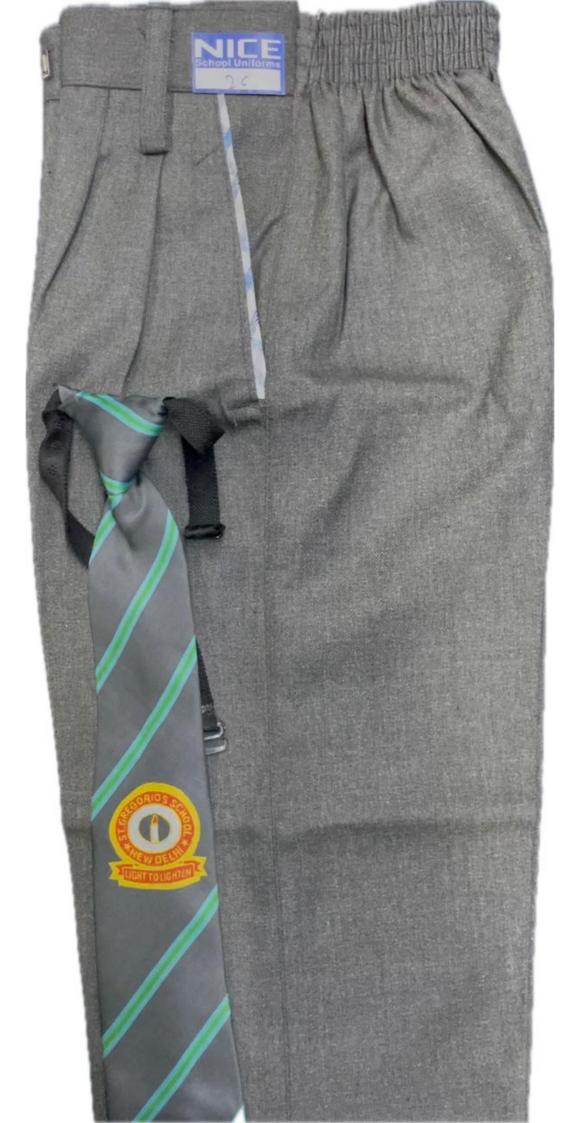

## Monday, Tuesday, Thursday, Friday and Saturday

| CLASS    | BOYS                                                            | CLASS  | GIRLS                                            |
|----------|-----------------------------------------------------------------|--------|--------------------------------------------------|
| I to XII | Approved Full Sleeves Shirt pattern with school monogram shirt: | I to V | Approved Full Sleeves shirt with school monogram |
|          | Pants: Full Pants                                               |        | and full pants                                   |

| lace/ strap Pattern), Hair Band- Black or | Tie, Belt, Socks, Sweater, Blazer<br>Approved Pattern, Black Shoes with<br>lace/ strap | VI to XII | Pattern), Hair Band- Black on all days, Black shoes with lace |
|-------------------------------------------|----------------------------------------------------------------------------------------|-----------|---------------------------------------------------------------|
|-------------------------------------------|----------------------------------------------------------------------------------------|-----------|---------------------------------------------------------------|