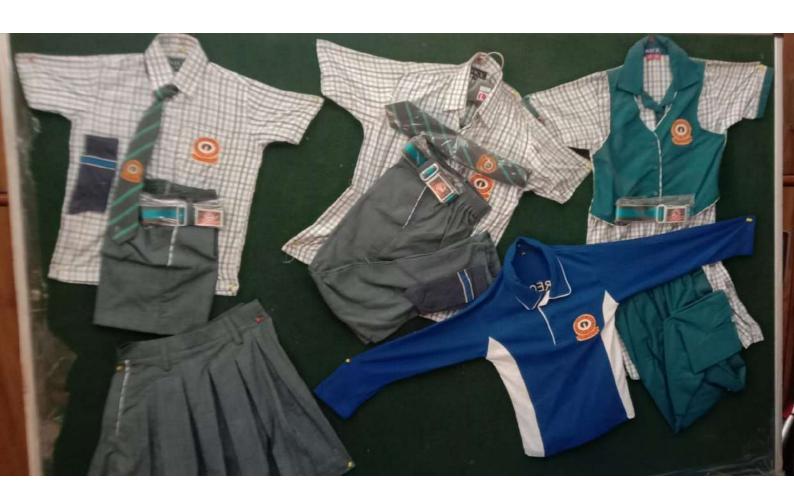

#### SCHOOL UNIFORM - SUMMER

 $1^{\text{ST}}$  April 2024 to  $31^{\text{st}}$  Oct 2024

#### Monday, Tuesday, Thursday, Friday and Saturday

| CLASS    | BOYS                                                           | CLASS     | GIRLS                                                      |
|----------|----------------------------------------------------------------|-----------|------------------------------------------------------------|
| I to XII | Approved Half Sleeves Shirt                                    | I to V    | Approved   Half Sleeves                                    |
|          | pattern shirt: with school monogram                            |           | pattern shirt with school monogram                         |
| I to XII | Pants: Full pants                                              | I to V    | Skirt + Stockings (skin color)                             |
|          |                                                                | VI to XII | Approved Pattern Suit                                      |
| I to XII | Belt, Socks, Approved Pattern, Black<br>Shoes with lace/ strap | I to XII  | Socks (Approved Pattern),<br>Black shoes with lace / strap |
|          |                                                                | I to V    | Belt                                                       |

## **SCHOOL UNIFORM - WINTER**

1<sup>st</sup> NOV 2024 to 15<sup>th</sup> March 2025

## Monday, Tuesday, Thursday, Friday and Saturday

| CLASS    | BOYS                                                            | CLASS  | GIRLS                                            |
|----------|-----------------------------------------------------------------|--------|--------------------------------------------------|
| I to XII | Approved Full Sleeves Shirt pattern with school monogram shirt: | I to V | Approved Full Sleeves shirt with school monogram |
|          | Pants: Full Pants                                               |        | and full pants                                   |

| lace/ strap Pattern), Hair Band- Black or | Tie, Belt, Socks, Sweater, Blazer<br>Approved Pattern, Black Shoes with<br>lace/ strap | VI to XII | Pattern), Hair Band- Black on all days, Black shoes with lace |
|-------------------------------------------|----------------------------------------------------------------------------------------|-----------|---------------------------------------------------------------|
|-------------------------------------------|----------------------------------------------------------------------------------------|-----------|---------------------------------------------------------------|

### On Wednesday and on P.T Days- House Uniform

All Days: Belt of approved Pattern available with authorized dealers.

Sweater: Approved Pattern

Blazer: Approved Pattern (Mandatory from 1<sup>st</sup> December 2024 to 15<sup>th</sup> March