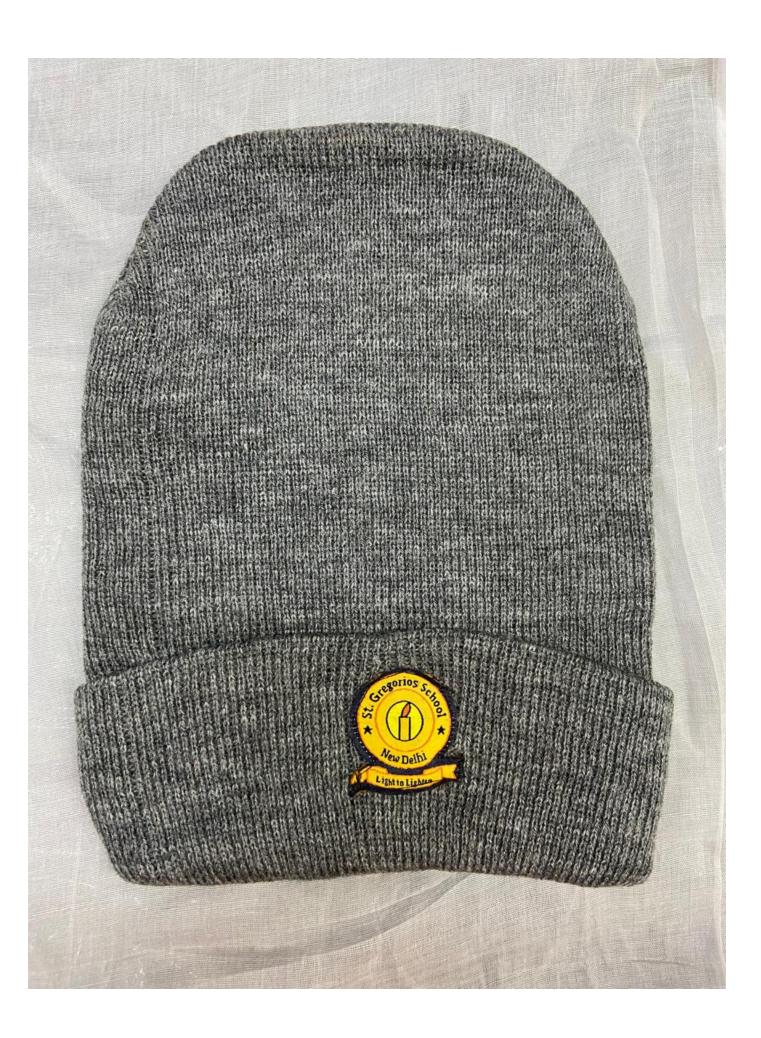

2025)

Note: Winter accessories like muffler, caps, gloves etc. should be in grey color.