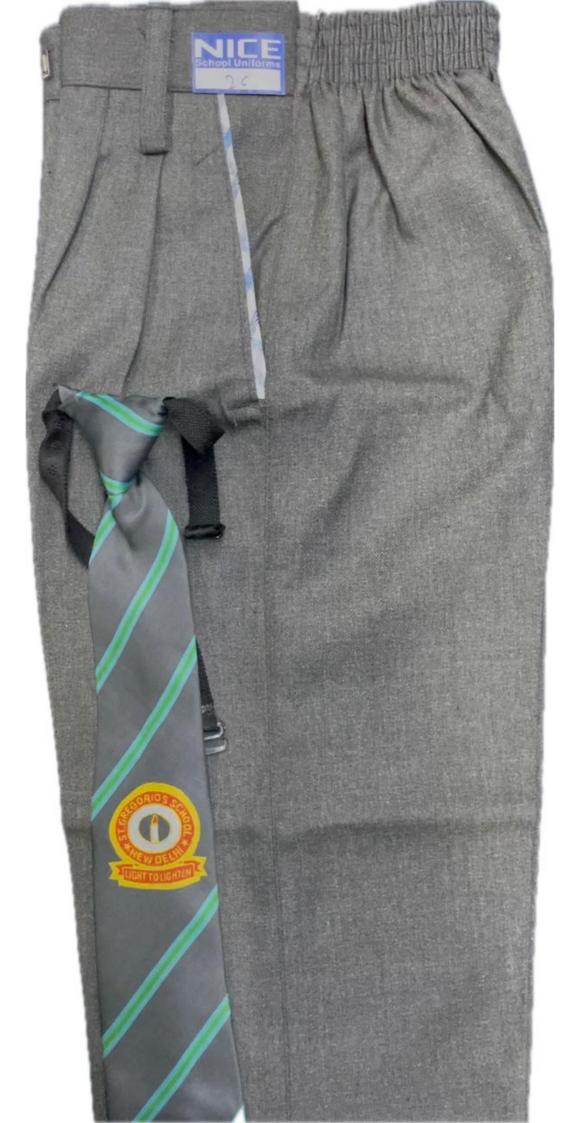

#### Monday, Tuesday, Thursday, Friday and Saturday

| CLASS    | BOYS                                                           | CLASS     | GIRLS                                                      |
|----------|----------------------------------------------------------------|-----------|------------------------------------------------------------|
| I to XII | Approved Half Sleeves Shirt                                    | I to V    | Approved   Half Sleeves                                    |
|          | pattern shirt: with school monogram                            |           | pattern shirt with school monogram                         |
| I to XII | Pants: Full pants                                              | I to V    | Skirt + Stockings (skin color)                             |
|          |                                                                | VI to XII | Approved Pattern Suit                                      |
| I to XII | Belt, Socks, Approved Pattern, Black<br>Shoes with lace/ strap | I to XII  | Socks (Approved Pattern),<br>Black shoes with lace / strap |
|          |                                                                | I to V    | Belt                                                       |

## Monday, Tuesday, Thursday, Friday and Saturday

| CLASS    | BOYS                                                            | CLASS  | GIRLS                                            |
|----------|-----------------------------------------------------------------|--------|--------------------------------------------------|
| I to XII | Approved Full Sleeves Shirt pattern with school monogram shirt: | I to V | Approved Full Sleeves shirt with school monogram |
|          | Pants: Full Pants                                               |        | and full pants                                   |

| lace/ strap Pattern), Hair Band- Black or | Tie, Belt, Socks, Sweater, Blazer<br>Approved Pattern, Black Shoes with<br>lace/ strap | VI to XII | Pattern), Hair Band- Black on all days, Black shoes with lace |
|-------------------------------------------|----------------------------------------------------------------------------------------|-----------|---------------------------------------------------------------|
|-------------------------------------------|----------------------------------------------------------------------------------------|-----------|---------------------------------------------------------------|

### On Wednesday and on P.T Days- House Uniform

All Days: Belt of approved Pattern available with authorized dealers.

Sweater: Approved Pattern

Blazer: Approved Pattern (Mandatory from 1<sup>st</sup> December 2024 to 15<sup>th</sup> March